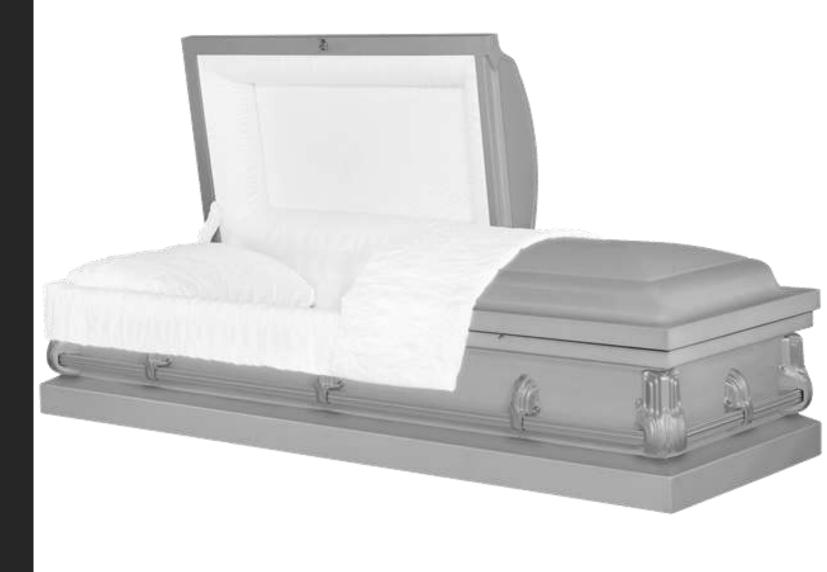

## Star Quartz

In our display room

Includes six medallions/life-symbols \*see options at bottom