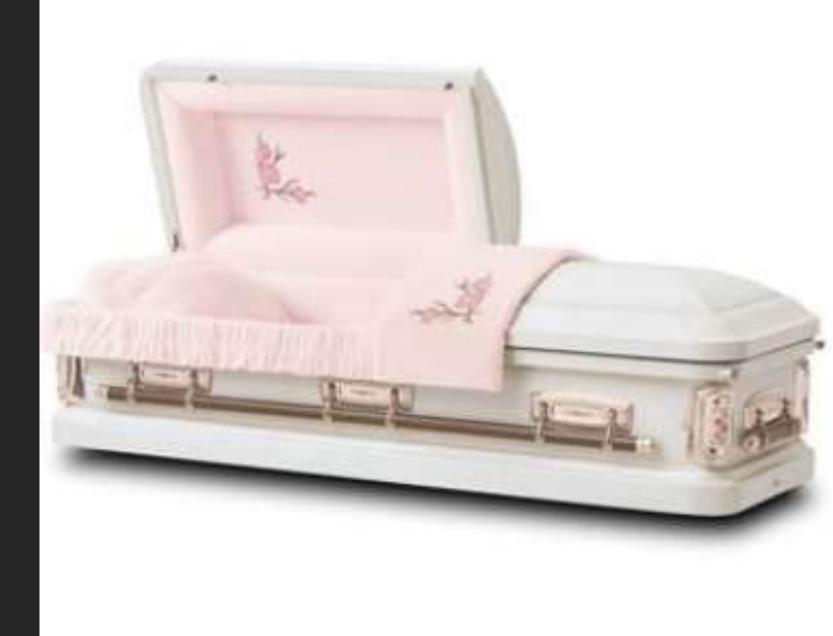

life-symbols \*see options at bottom



### Greyson

Includes six medallions/life-symbols \*see options at bottom



## Star Quartz

In our display room

Includes six medallions/life-symbols \*see options at bottom



#### Claret



# Indigo Blue



# Royal Plum



## Tuscany

In our display room



#### Pearl



#### Granite



### Merlot

In our display room



#### Pieta Poplar

In our display room



### Sheffield Granite

In our display room



### Sheffield Orchid



### Sheffield Silver



#### Sheffield Bronze



### Auburn



# Midnight



## Revere Silver



## Hunting Green



#### Carnation



## Neopolitan Blue

In our display room



# Kerrigan Gray



# Kerrigan Copper

In our display room



# Spirit



# Night Sky

In our display room



# Ivory Rose

In our display room



#### Sand

Includes two medallions/life-symbols \*see options at bottom



#### Ocean Blue

In our display room

Includes two medallions/life-symbols \*see options at bottom



### Medallion Silver

In our display room



# Argo Black



# Argo Silver



# Argo Orchid



# Argo Sand



### Endicott



#### Oxford



# Jessup







## Valencia



### The Baron



### Rental



## Grey Doeskin Oval





# Medallion/ Life-symbols Selection

Di Chiara Juneral Home

\*Medallions/Life-symbols are only available on designated caskets.

# Life-symbols











Bass

Angel

Dragon

Red Rose

Barn Scene

Sacred Heart

of Jesus

Buddha

Wheat

Hockey Skates

Cross or Celtic Cross

Pieta Gold or Silver Finish Praying Hands Gold or Silver Finish







Immaculate Heart

of Mary

Lotus Flower



Ou