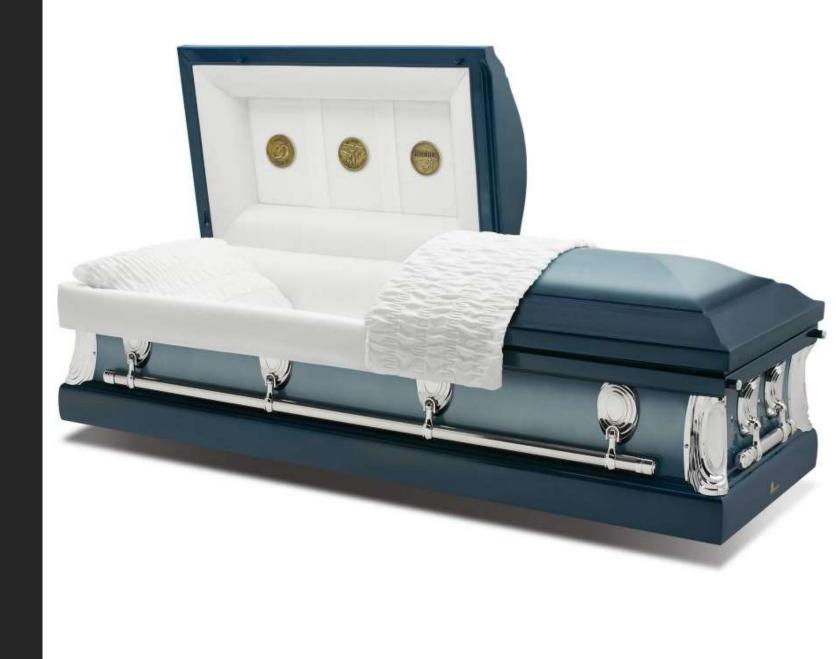

/life-symbols \*see options at bottom



#### Claret



# Indigo Blue



# Royal Plum



## Tuscany

In our display room



#### Pearl



#### Granite



### Merlot

In our display room



#### Pieta Poplar

In our display room



### Sheffield Granite

In our display room



### Sheffield Orchid



### Sheffield Silver



#### Sheffield Bronze



### Auburn



# Midnight



## Revere Silver



## Hunting Green



#### Carnation



## Neopolitan Blue

In our display room



# Kerrigan Gray



# Kerrigan Copper

In our display room



# Spirit



# Night Sky

In our display room



# Ivory Rose

In our display room



#### Sand

Includes two medallions/life-symbols \*see options at bottom



#### Ocean Blue

In our display room

Includes two medallions/life-symbols \*see options at bottom



### Medallion Silver

In our display room



# Argo Black



# Argo Silver



# Argo Orchid



# Argo Sand



### Endicott



#### Oxford



# Jessup







## Valencia



### The Baron



### Rental



## Grey Doeskin Oval





# Medallion/ Life-symbols Selection

Di Chiara Juneral Home

\*Medallions/Life-symbols are only available on designated caskets.

# Life-symbols











Bass

Angel

Dragon

Red Rose

Barn Scene

Sacred Heart

of Jesus

Buddha

Wheat

Hockey Skates

Cross or Celtic Cross

Pieta Gold or Silver Finish Praying Hands Gold or Silver Finish







Immaculate Heart

of Mary

Lotus Flower



Our Lady of

Guadalupe

Golf





Crucifix

23rd Psalm



Baseball











Mallard



Gardening











Gold Rose

# Life-symbols







Maple Leaf

Cabris Tiffany Gold

Cab