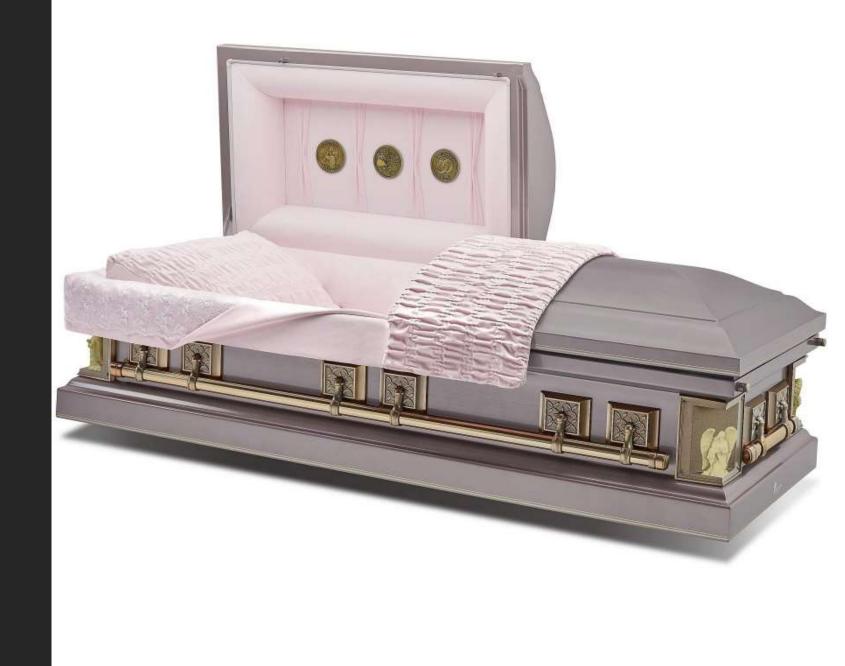

Virtual Casket Showroom

Di Chiara Funeral Home

# Aegean Copper

In our display room



#### Sacrament Maple

Includes four medallions/lifesymbols

\*see options at bottom



# Topaz



### Golden Rose

Includes six medallions/life-symbols \*see options at bottom



### Greyson

Includes six medallions/life-symbols \*see options at bottom



## Star Quartz

In our display room

Includes six medallions/life-symbols \*see options at bottom



#### Claret



# Indigo Blue



# Royal Plum



## Tuscany

In our display room



#### Pearl



#### Granite



### Merlot

In our display room



#### Pieta Poplar

In our display room



### Sheffield Granite

In our display room



### Sheffield Orchid



### Sheffield Silver



#### Sheffield Bronze



### Auburn



# Midnight



## Revere Silver



## Hunting Green



#### Carnation



## Neopolitan Blue

In our display room



# Kerrigan Gray



# Kerrigan Copper

In our display room



# Spirit



# Night Sky

In our display room



# Ivory Rose

In our display room



#### Sand

Includes two medallions/l