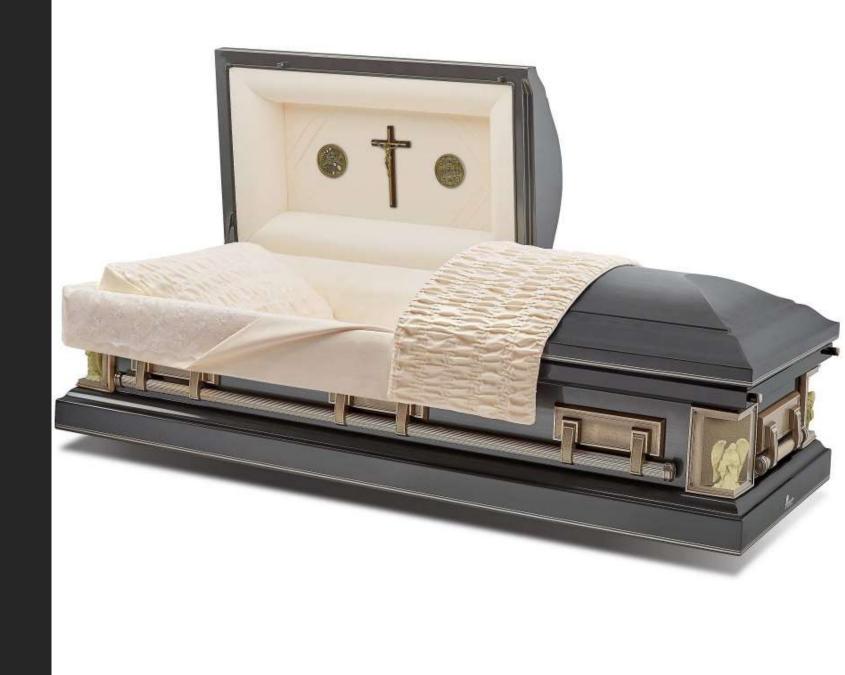

Virtual Casket Showroom

Di Chiara Funeral Home

# Aegean Copper

In our display room



#### Sacrament Maple

Includes four medallions/lifesymbols

\*see options at bottom



# Topaz



### Golden Rose

Includes six medallions/life-symbols \*see options at bottom



### Greyson

Includes six medallions/life-symbols \*see options at bottom



## Star Quartz

In our display room

Includes six medallions/life-symbols \*see options at bottom



#### Claret



# Indigo Blue



# Royal Plum



## Tuscany

In our display room



#### Pearl



#### Granite



### Merlot

In our display room



#### Pieta Poplar

In our display room



### Sheffield Granite

In our display room



### Sheffield Orchid



### Sheffield Silver



#### Sheffield Bronze



### Auburn



# Midnight



## Revere Silver



## Hunting Green



#### Carnation



## Neopolitan Blue

In our display room



# Kerrigan Gray



# Kerrigan Copper

In our display room



# Spirit



# Night Sky

In our display room



# Ivory Rose

In our display room



#### Sand

Includes two medallions/life-symbols \*see options at bottom



#### Ocean Blue

In our display room