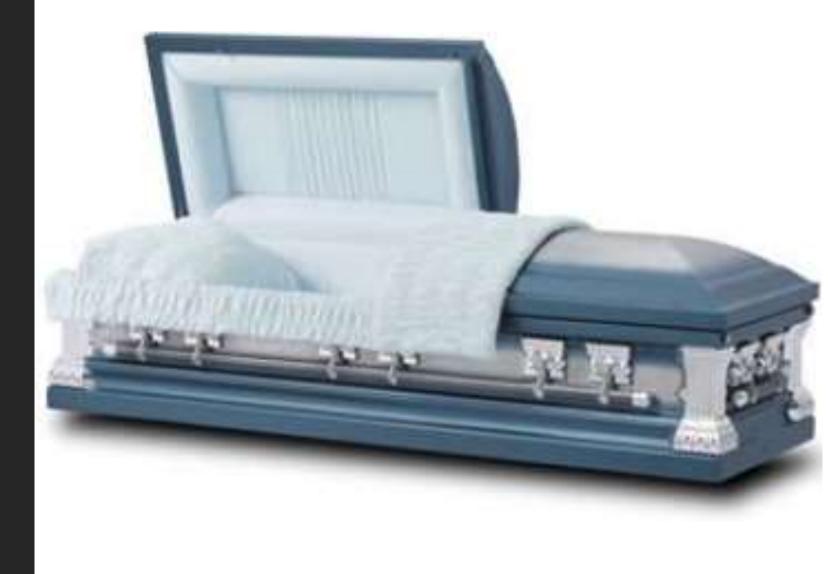

options at bottom



# Topaz



### Golden Rose

Includes six medallions/life-symbols \*see options at bottom



### Greyson

Includes six medallions/life-symbols \*see options at bottom



## Star Quartz

In our display room

Includes six medallions/life-symbols \*see options at bottom



#### Claret



# Indigo Blue



# Royal Plum



## Tuscany

In our display room



#### Pearl



#### Granite



### Merlot

In our display room



#### Pieta Poplar

In our display room



### Sheffield Granite

In our display room



### Sheffield Orchid



### Sheffield Silver



#### Sheffield Bronze



### Auburn



# Midnight



## Revere Silver



## Hunting Green



#### Carnation



## Neopolitan Blue

In our display room



# Kerrigan Gray



# Kerrigan Copper

In our display room



# Spirit



# Night Sky

In our display room



# Ivory Rose

In our display room



#### Sand

Includes two medallions/life-symbols \*see options at bottom



#### Ocean Blue

In our display room

Includes two medallions/life-symbols \*see options at bottom



### Medallion Silver

In our display room



# Argo Black



# Argo Silver



# Argo Orchid



# Argo Sand



### Endicott



#### Oxford



# Jessup







## Valencia



### The Baron



### Rental



## Grey Doeskin Oval





# Medallion/ Life-symbols Selection

Di Chiara Juneral Home

\*Medallions/Life-symbols are only available on designated caskets.

# Life-symbols











Bass

Angel

Dragon

Red Rose

Barn Scene

Sacred Heart

of Jesus

Buddha

Wheat

Hockey Skates

Cross or Celtic Cross

Pieta Gold or Silver Finish Praying Hands G