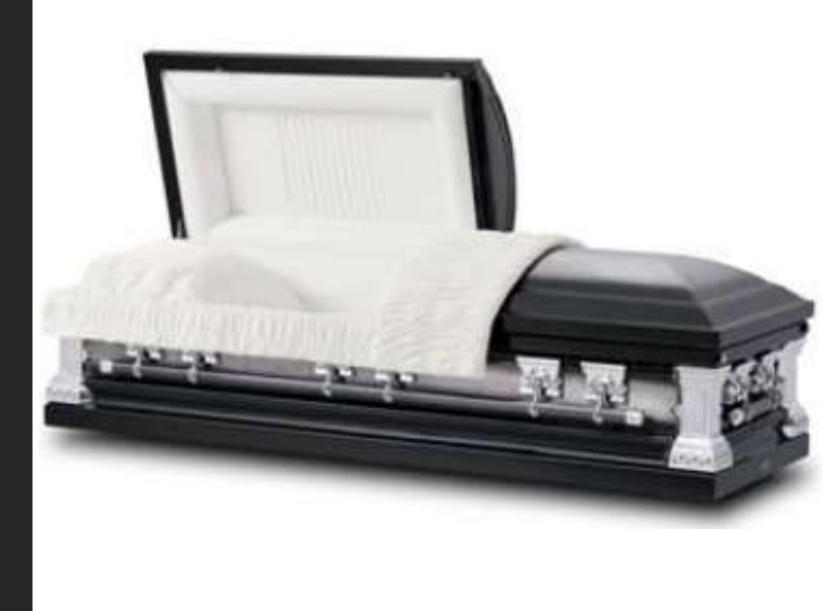

Golden Rose

Includes six medallions/life-symbols \*see options at bottom



### Greyson

Includes six medallions/life-symbols \*see options at bottom



## Star Quartz

In our display room

Includes six medallions/life-symbols \*see options at bottom



#### Claret



# Indigo Blue



# Royal Plum



## Tuscany

In our display room



#### Pearl



#### Granite



### Merlot

In our display room



#### Pieta Poplar

In our display room



### Sheffield Granite

In our display room



### Sheffield Orchid



### Sheffield Silver



#### Sheffield Bronze



### Auburn



# Midnight



## Revere Silver



## Hunting Green



#### Carnation



## Neopolitan Blue

In our display room



# Kerrigan Gray



# Kerrigan Copper

In our display room



# Spirit



# Night Sky

In our display room



# Ivory Rose

In our display room



#### Sand

Includes two medallions/life-symbols \*see options at bottom



#### Ocean Blue

In our display room

Includes two medallions/life-symbols \*see options at bottom



### Medallion Silver

In our display room



# Argo Black



# Argo Silver



# Argo Orchid



# Argo Sand



### Endicott



#### Oxford



# Jessup







## Valencia



### The Baron



### Rental



## Grey Doeskin Oval





# Medallion/ Life-symbols Selection

Di Chiara Juneral Home

\*Medallions/Life-symbols are only available on designated caskets.

# Life-symbols











Bass

Angel

Dragon

Red Rose

Barn Scene

Sacred Heart

of Jesus

Buddha

Wheat

Hockey Skates

Cross or Celtic Cross

Pieta Gold or Silver Finish Praying Hands Gold or Silver Finish







Immacula