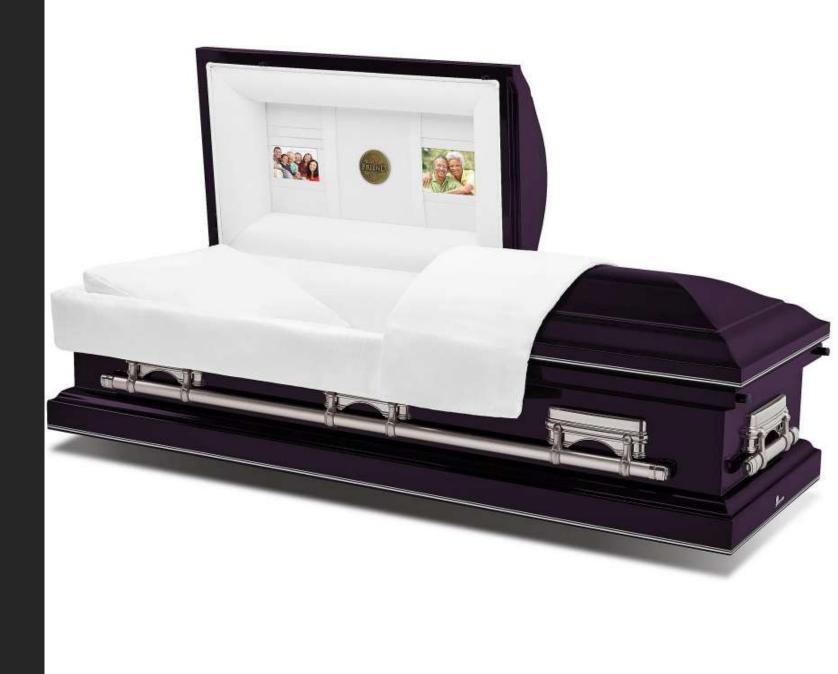

Virtual Casket Showroom

Di Chiara Funeral Home

# Aegean Copper

In our display room



#### Sacrament Maple

Includes four medallions/lifesymbols

\*see options at bottom



# Topaz



### Golden Rose

Includes six medallions/life-symbols \*see options at bottom



### Greyson

Includes six medallions/life-symbols \*see options at bottom



## Star Quartz

In our display room

Includes six medallions/life-symbols \*see options at bottom



#### Claret



# Indigo Blue



# Royal Plum



## Tuscany

In our display room



#### Pearl



#### Granite



### Merlot

In our display room



#### Pieta Poplar

In our display room



### Sheffield Granite

In our display room



### Sheffield Orchid



### Sheffield Silver



#### Sheffield Bronze



### Auburn



# Midnight



## Revere Silver



## Hunting Green



#### Carnation



## Neopolitan Blue

In our display room



# Kerrigan Gray



# Kerrigan Copper

In our display room



# Spirit



# Night Sky

In our display room



# Ivory Rose

In our display room



#### Sand

Includes two medallions/life-symbols \*see options at bottom



#### Ocean Blue

In our display room

Includes two medallions/life-symbols \*see options at bottom



### Medallion Silver

In our display room



# Argo Black



# Argo Silver



# Argo