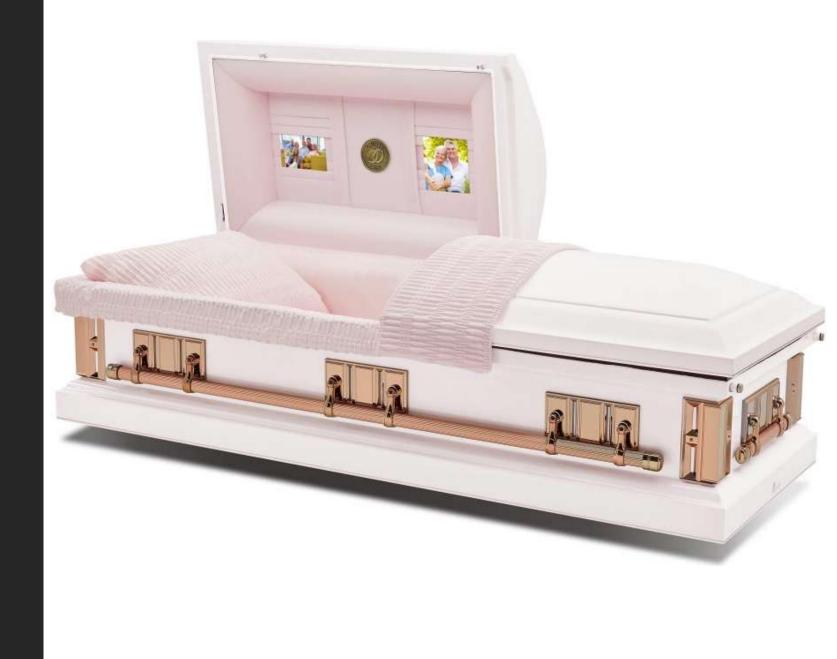

Virtual Casket Showroom

Di Chiara Funeral Home

# Aegean Copper

In our display room



#### Sacrament Maple

Includes four medallions/lifesymbols

\*see options at bottom



# Topaz



### Golden Rose

Includes six medallions/life-symbols \*see options at bottom



### Greyson

Includes six medallions/life-symbols \*see options at bottom



## Star Quartz

In our display room

Includes six medallions/life-symbols \*see options at bottom



#### Claret



# Indigo Blue



# Royal Plum



## Tuscany

In our display room



#### Pearl



#### Granite



### Merlot

In our display room



#### Pieta Poplar

In our display room



### Sheffield Granite

In our display room



### Sheffield Orchid



### Sheffield Silver



#### Sheffield Bronze



### Auburn



# Midnight



## Revere Silver



## Hunting Green



#### Carnation



## Neopolitan Blue

In our display room



# Kerrigan Gray



# Kerrigan Copper

In our display room



# Spirit



# Night Sky

In our display room



# Ivory Rose

In our display room



#### Sand

Includes two medallions/life-symbols \*see options at bottom



#### Ocean Blue

In our display room

Includes two medallions/life-symbols \*see options at bottom



### Medallion Silver

In our display room



# Argo Black



# Argo Silver



# Argo Orchid



# Argo Sand



### Endicott



#### Oxf