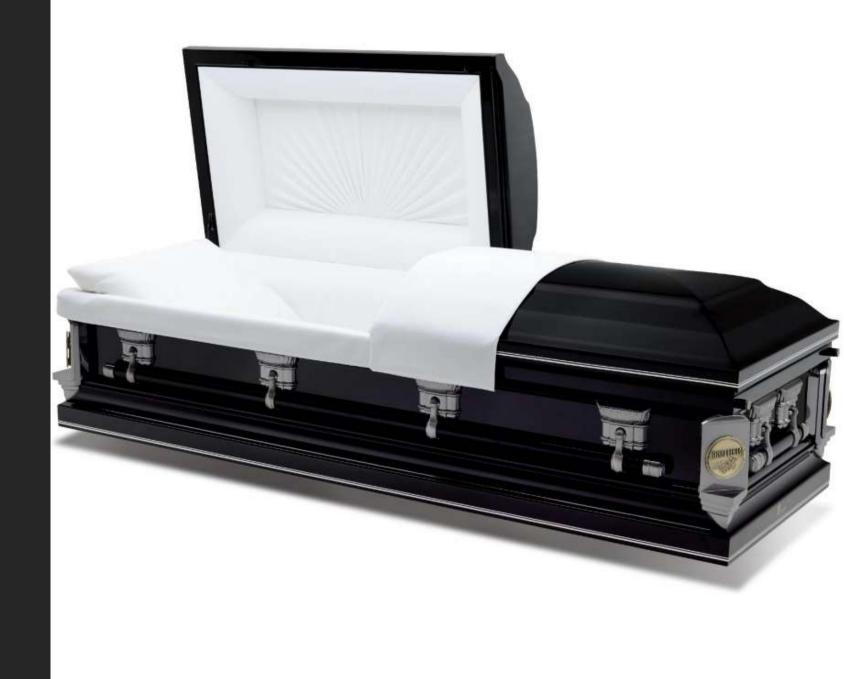

Virtual Casket Showroom

Di Chiara Funeral Home

# Aegean Copper

In our display room



#### Sacrament Maple

Includes four medallions/lifesymbols

\*see options at bottom



# Topaz



### Golden Rose

Includes six medallions/life-symbols \*see options at bottom



### Greyson

Includes six medallions/life-symbols \*see options at bottom



## Star Quartz

In our display room

Includes six medallions/life-symbols \*see options at bottom



#### Claret



# Indigo Blue



# Royal Plum



## Tuscany

In our display room



#### Pearl



#### Granite



### Merlot

In our display room



#### Pieta Poplar

In our display room



### Sheffield Granite

In our display room



### Sheffield Orchid



### Sheffield Silver



#### Sheffield Bronze



### Auburn



# Midnight



## Revere Silver



## Hunting Green



#### Carnation



## Neopolitan Blue

In our display room



# Kerrigan Gray



# Kerrigan Copper

In our display room



# Spirit



# Night Sky

In our display room



# Ivory Rose

In our display room



#### Sand

Includes two medallions/life-symbols \*see options at bottom



#### Ocean Blue

In our display room

Includes two medallions/life-symbols \*see options at bottom



### Medallion Silver

In our display room



# Argo Black



# Argo Silver



# Argo Orchid



# Argo Sand



### Endicott



#### Oxford



# Jessup







## Valencia



### The Baron



### Rental



## Grey Doeskin Oval





# Medallion/ Life-symbols Selection

Di Chiara Juneral Home

\*Medallions/Life-symbols are only available on designated caskets.

# Life-symbols