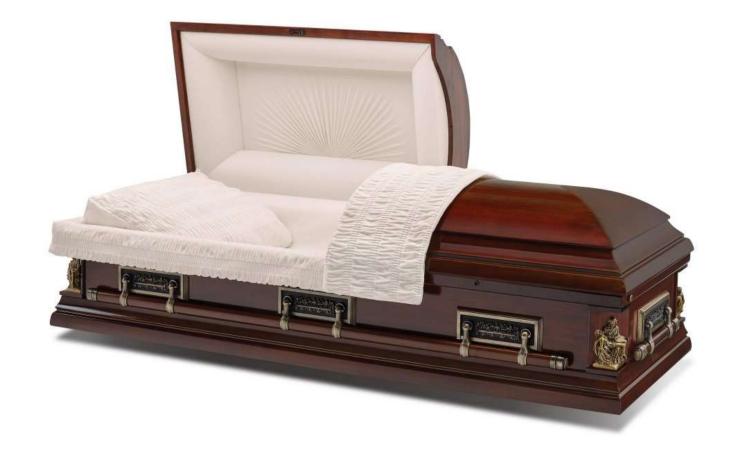

Virtual Casket Showroom

Di Chiara Funeral Home

# Aegean Copper

In our display room



#### Sacrament Maple

Includes four medallions/lifesymbols

\*see options at bottom



# Topaz



### Golden Rose

Includes six medallions/life-symbols \*see options at bottom



### Greyson

Includes six medallions/life-symbols \*see options at bottom



## Star Quartz

In our display room

Includes six medallions/life-symbols \*see options at bottom



#### Claret



# Indigo Blue



# Royal Plum



## Tuscany

In our display room



#### Pearl



#### Granite



### Merlot

In our display room



#### Pieta Poplar

In our display room



### Sheffield Granite

In our display room



### Sheffield Orchid



### Sheffield Silver



#### Sheffield Bronze



### Auburn



# Midnight



## Revere Silver



## Hunting Green



#### Carnation



## Neopolitan Blue

In our display room



# Kerrigan Gray



# Kerrigan Copper

In our display room



# Spirit



# Night Sky

In o