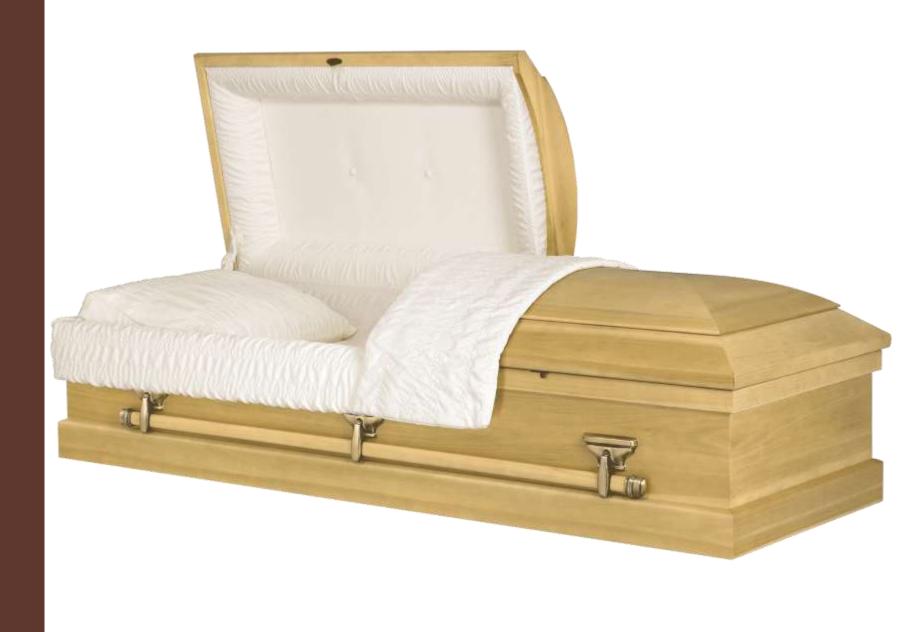

#### Sacrament Maple

Includes four medallions/lifesymbols

\*see options at bottom