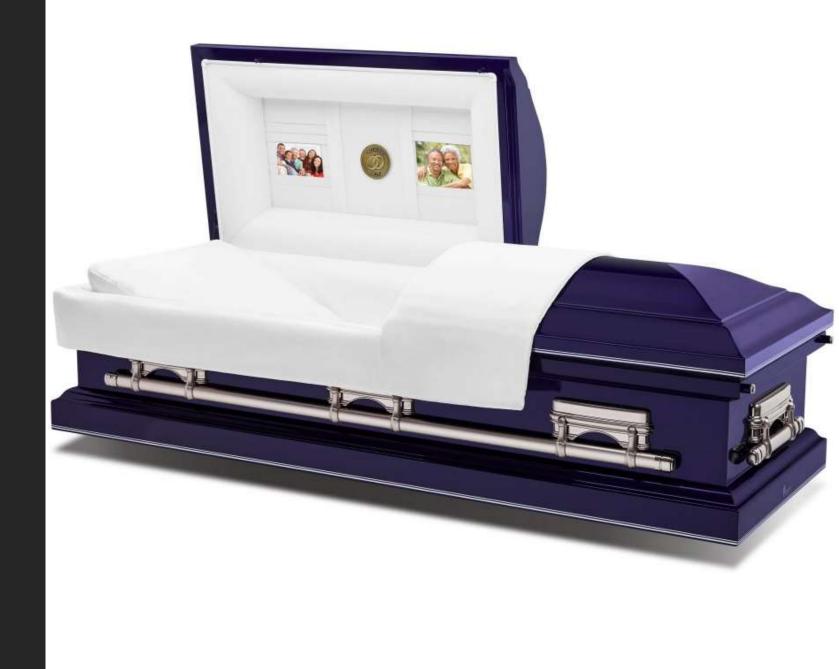

Virtual Casket Showroom

Di Chiara Funeral Home

# Aegean Copper

In our display room



#### Sacrament Maple

Includes four medallions/lifesymbols

\*see options at bottom



# Topaz



### Golden Rose

Includes six medallions/life-symbols \*see options at bottom



### Greyson

Includes six medallions/life-symbols \*see options at bottom



## Star Quartz

In our display room

Includes six medallions/life-symbols \*see options at bottom



#### Claret



# Indigo Blue



# Royal Plum



## Tuscany

In our display room



#### Pearl



#### Granite



### Merlot

In our display room



#### Pieta Poplar

In our display room



### Sheffield Granite

In our display room



### Sheffield Orchid



### Sheffield Silver



#### Sheffield Bronze



### Auburn



# Midnight



## Revere Silver



## Hunting Green



#### Carnation



## Neopolitan Blue

In our display room



# Kerrigan Gray



# Kerrigan Copper

In our display room



# Spirit



# Night Sky

In our display room



# Ivory Rose

In our display room



#### Sand

Includes two medallions/life-symbols \*see options at bottom



#### Ocean Blue

In our display room

Includes two medallions/life-symbols \*see options at bottom



### Medallion Silver

In our display room



# Argo Black



# Argo S