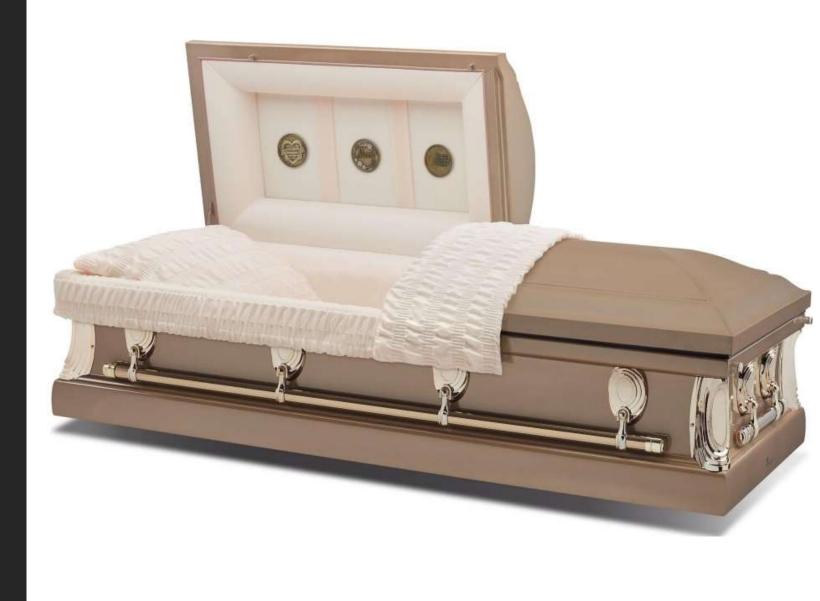

s/life-symbols \*see options at bottom



## Star Quartz

In our display room

Includes six medallions/life-symbols \*see options at bottom



#### Claret



# Indigo Blue



# Royal Plum



## Tuscany

In our display room



#### Pearl



#### Granite



### Merlot

In our display room



#### Pieta Poplar

In our display room



### Sheffield Granite

In our display room



### Sheffield Orchid



### Sheffield Silver



#### Sheffield Bronze



### Auburn



# Midnight



## Revere Silver



## Hunting Green



#### Carnation



## Neopolitan Blue

In our display room



# Kerrigan Gray



# Kerrigan Copper

In our display room



# Spirit



# Night Sky

In our display room



# Ivory Rose

In our display room



#### Sand

Includes two medallions/life-symbols \*see options at bottom



#### Ocean Blue

In our display room

Includes two medallions/life-symbols \*see options at bottom



### Medallion Silver

In our display room



# Argo Black



# Argo Silver



# Argo Orchid



# Argo Sand



### Endicott



#### Oxford



# Jessup







## Valencia



### The Baron



### Rental



## Grey Doeskin Oval





# Medallion/ Life-symbols Selection

Di Chiara Juneral Home

\*Medallions/Life-symbols are only available on designated caskets.

# Life-symbols











Bass

Angel

Dragon

Red Rose

Barn Scene

Sacred Heart

of Jesus

Buddha

Wheat

Hockey Skates

Cross or Celtic Cross

Pieta Gold or Silver Finish Praying Hands Gold or Silver Finish







Immaculate Heart

of Mary

Lotus Flower



Our Lady of

Guadalupe

Golf





Crucifix

23rd Psalm



Baseball