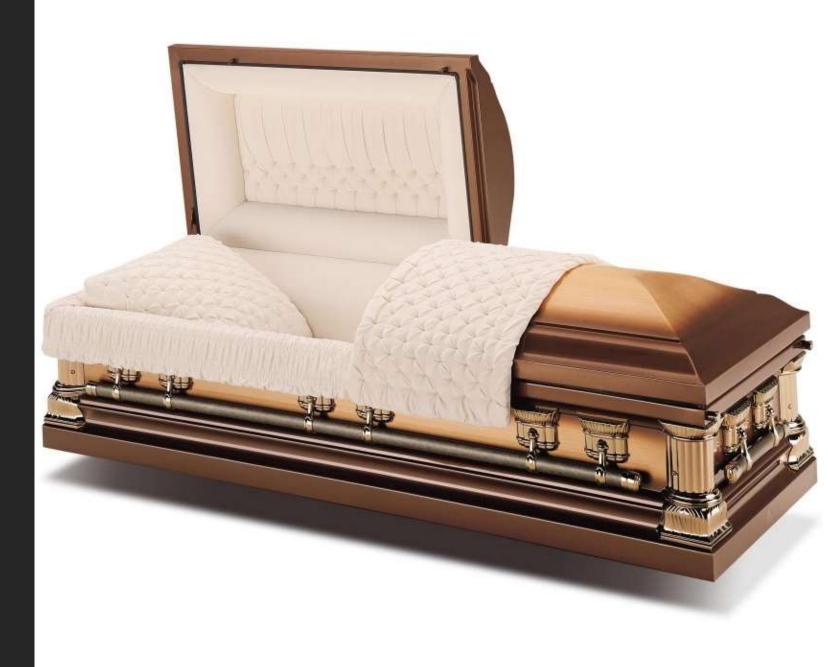

Virtual Casket Showroom

Di Chiara Funeral Home

# Aegean Copper

In our display room



#### Sacrament Maple

Includes four medallions/lifesymbols

\*see options at bottom



# Topaz



### Golden Rose

Includes six medallions/life-symbols \*see options at bottom



### Greyson

Includes six medallions/life-symbols \*see options at bottom



## Star Quartz

In our display room

Includes six medallions/life-symbols \*see options at bottom



#### Claret



# Indigo Blue



# Royal Plum



## Tuscany

In our display room



#### Pearl



#### Granite



### Merlot

In our display room



#### Pieta Poplar

In our display room



### Sheffield Granite

In our display room



### Sheffield Orchid



### Sheffield Silver



#### Sheffield Bronze



### Auburn



# Midnight



## Revere Silver



## Hunting Green



#### Carnation



## Neopolitan Blue

In our display room



# K