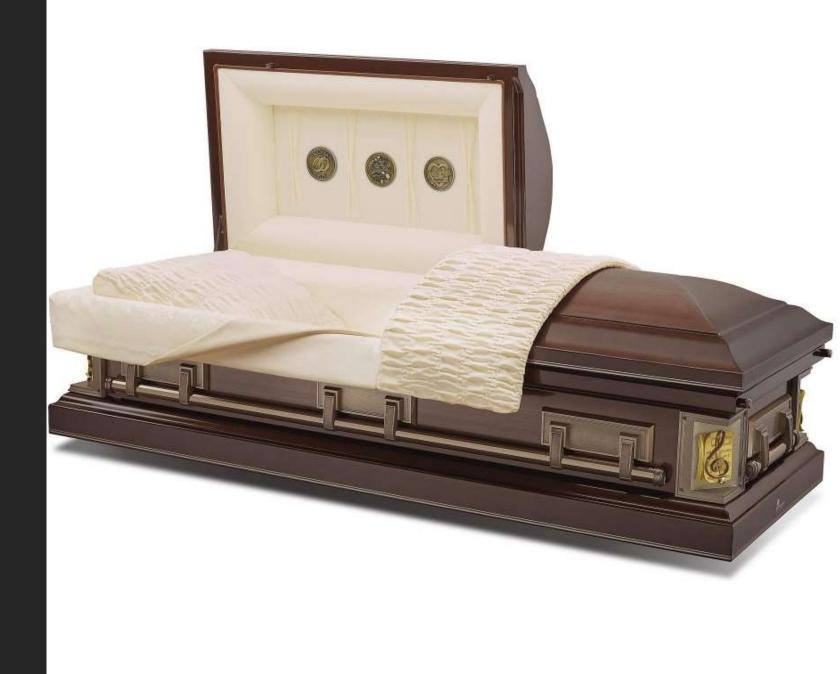

Virtual Casket Showroom

Di Chiara Funeral Home

# Aegean Copper

In our display room



#### Sacrament Maple

Includes four medallions/lifesymbols

\*see options at bottom



# Topaz



### Golden Rose

Includes six medallions/life-symbols \*see options at bottom



### Greyson

Includes six medallions/life-symbols \*see options at bottom



## Star Quartz

In our display room

Includes six medallions/life-symbols \*see options at bottom



#### Claret



# Indigo Blue



# Royal Plum



## Tuscany

In our display room



#### Pearl



#### Granite



### Merlot

In our display room



#### Pieta Poplar

In our display room



### Sheffield Granite

In our display room



### Sheffield Orchid



### Sheffield Silver



#### Sheffield Bronze



### Auburn



# Midnight



## Revere Silver



## Hunting Green



#### Carnation



## Neopolitan Blue

In our display room



# Kerrigan Gray



# Kerrigan Copper

In our display room



# Spirit



# Night Sky

In our display room



# Ivory Rose

In our display room



#### Sand

Includes two medallions/life-symbols \*see options at bottom



#### Ocean Blue

In our display room

Includes two medallions/life-symbols \*see options at bottom



### Medallion Silver

In our display